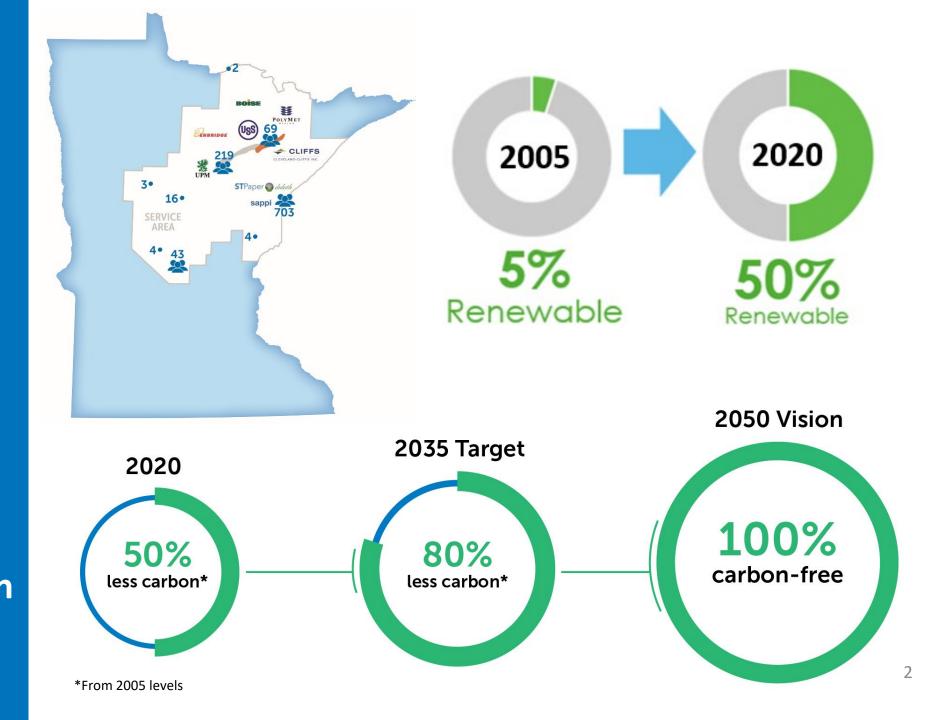

## Currently 50% Renewable, Growing to over 70% by 2030

2050 Vision 100% Carbon Free

•••

New MN Legislation 100% Carbon Free by 2040

### Increased renewables

# ...Results in increased variability in energy supply