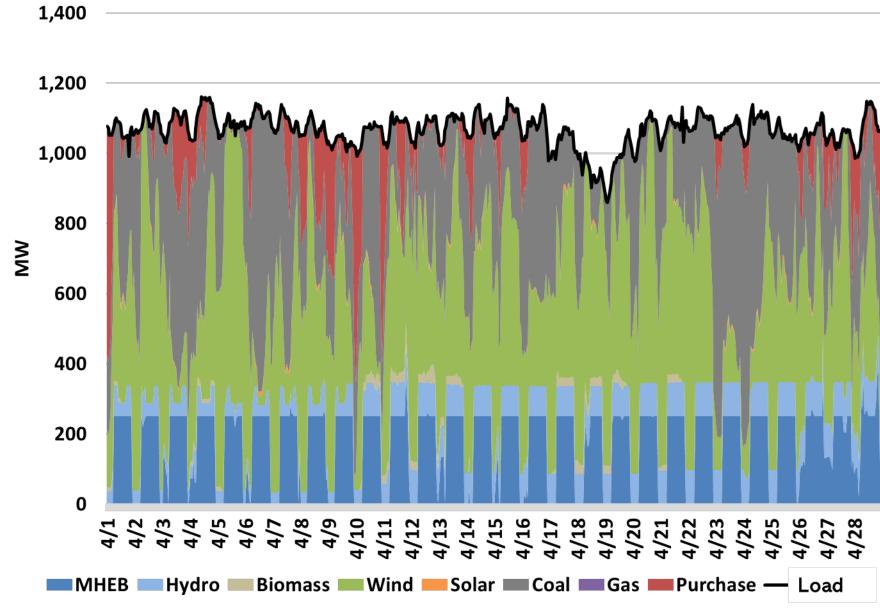

# ...Results in increased variability in energy supply

## Typical month includes significant energy supply swings

...currently balanced in regional grid

...creates
opportunities for
customers with
flexible load

#### April 2023 Generation, Purchases, and Load