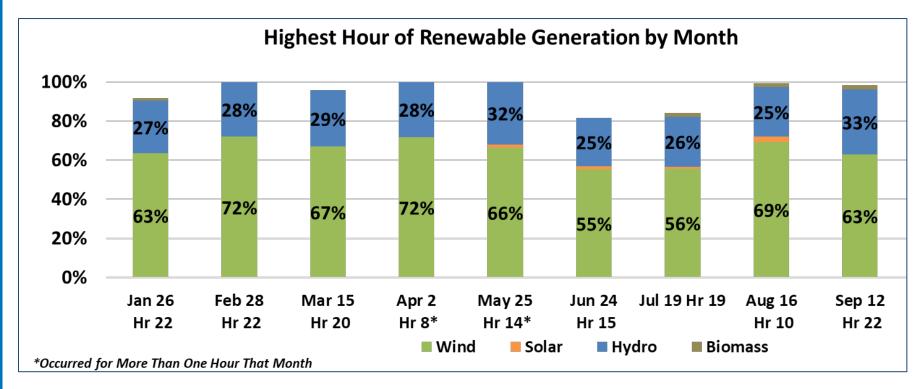

# ...Results in increased variability in energy supply

## Typical month includes significant energy supply swings

...currently balanced in regional grid

...creates
opportunities for
customers with
flexible load