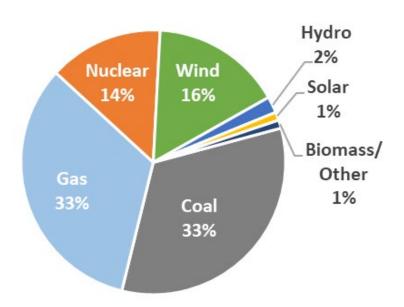

## 2022 Actual Energy Mix

#### **2022** Renewable Percentages:

- US: 22%

- MISO: 19%

- Minnesota Power: 59%