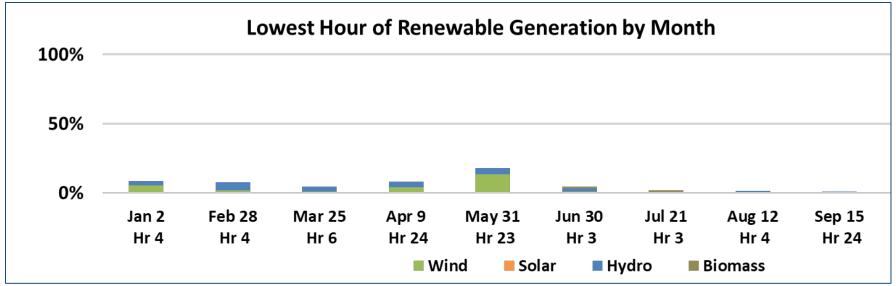

# ...Results in increased variability in energy supply

## Typical month includes significant energy supply swings

...currently balanced in regional grid

...creates
opportunities for
customers with
flexible load