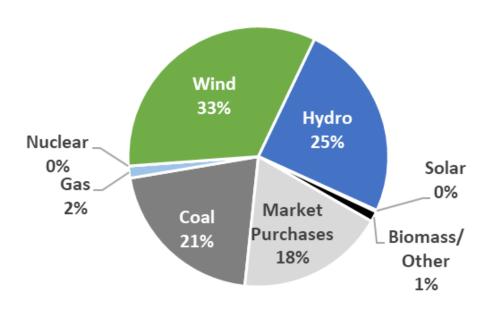

## 2022 Actual Energy Mix

#### **2022** Renewable Percentages:

- US: 22%

- MISO: 19%

- Minnesota Power: 59%