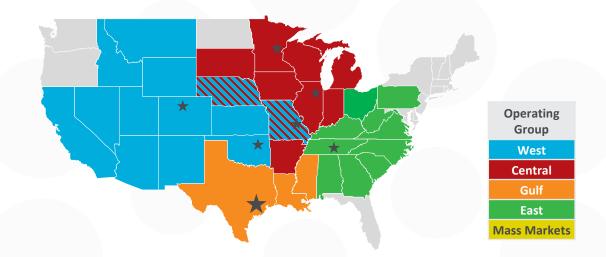

- Significant focus on **industrial and manufacturing customers**, representing some of the largest users of natural gas
- **Deliver over 1 Tcf of gas annually,** making Symmetry one of the largest natural gas marketers in the U.S.
- Symmetry manages over 200 Asset Management Agreements (AMAs) and has over 20 years structuring AMAs for customers.
- Four Operating Groups (East, West, Gulf, Central) organized around pipelines, in addition to a broad Mass Markets business
- Headquartered in Houston, TX—with regional offices in Franklin, TN; Denver, CO; Tulsa, OK; St. Louis, MO; Chicago, IL; Minneapolis, MN

## **OPERATING FOOTPRINT**